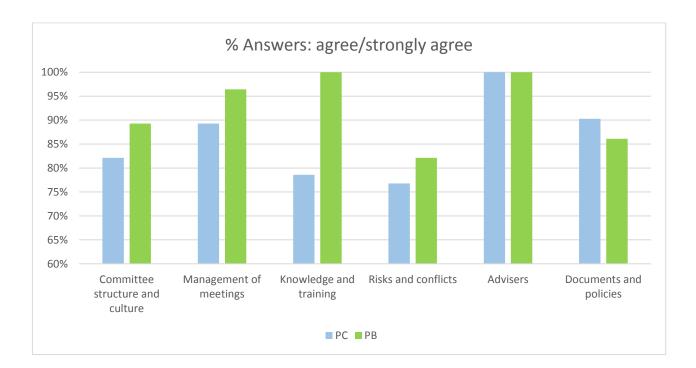

#### **High Level Summary**

The following chart shows the percentage of responses in each section where members selected either "agree" or "strongly agree" within the statement.

Overall, you can see that the PB is more in agreement with the statements made than the PC. The most significant area of difference between both groups was on knowledge and training, with the PB in strong agreement with the statements made in this section.